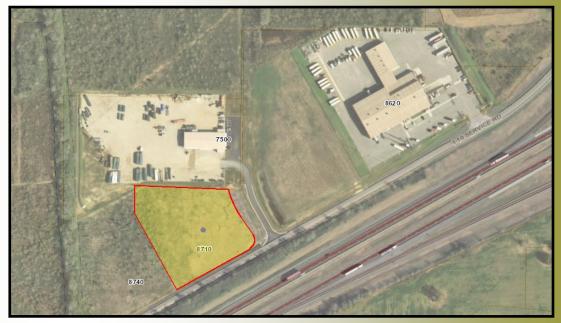

## FOR SALE

Location: 8710 Interstate 10 Service Road

NW quadrant of Interstate 10 & McDonald Road (CR39)/Exit 10 North of the new Wal-Mart Import

**Distribution Center** 

**Description:** Lot 2, Interchange Business Park

Corner lot

Size: 2.46± acres

Zoning: None

**Mobile County** 

Utilities: All available

Price: \$280,000

For further information contact: Adam J. Metcalfe, SIOR 251-432-2600, 251-433-4478 fax adam@metcalfeco.com