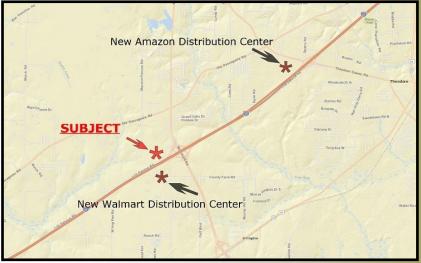

## FOR SALE

Location: 8710 Interstate 10 Service Road

NW quadrant of Interstate 10 & McDonald Road (CR39)/Exit 10 North of the new Wal-Mart Import

**Distribution Center** 

**Description:** Lot 2, Interchange Business Park